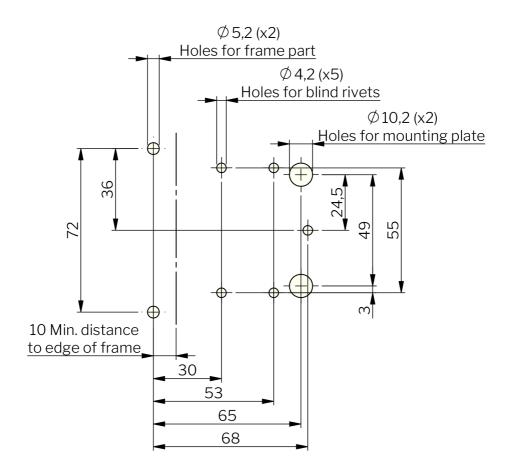

## **MATERIAL**

Adjustable off-set device: Glass fibre reinforced Polyamide (PA6GF30)

**Door part:** Glass fibre reinforced polyamide (PA6GF30)

Frame part: Glass fibre reinforced Polyamide (PA6GF30)

Handle: Glass fibre reinforced polyamide (PA6GF30)

Mounting bracket: Glass fibre reinforced

Polyamide (PA6GF30) Spring: Spring steel EN 1.4310