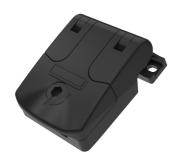

## KLIMA-FLEX COMPACT LATCH **HINGE**

The patented Klima-flex Compact Latch Hinge is specifically for insulated and pressurized doors. The hinge can be adjusted 3 mm in all three directions, it creates 3 mm compression and allows you to open the door 180° in either direction, or to remove the door completely.

A unique feature is that the compression can be adjusted an additional 1,5 or 3,0 mm. The safe two-stage opening process allows the cabinet to depressurize before it is fully opened.

Meets the requirements for sealing level L1 according to DIN EN 1886.