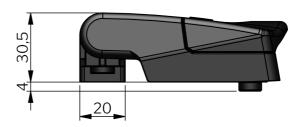

## KLIMA-FLEX COMPACT LATCH **HINGE**

The patented Klima-flex Compact Latch Hinge is specifically for insulated and pressurized doors. The hinge can be adjusted 3 mm in all three directions, it creates 3 mm compression and allows you to open the door 180° in either direction, or to remove the door completely.

A unique feature is that the compression can be adjusted an additional 1,5 or 3,0 mm. The safe two-stage opening process allows the cabinet to depressurize before it is fully opened.

Meets the requirements for sealing level L1 according to DIN EN 1886.