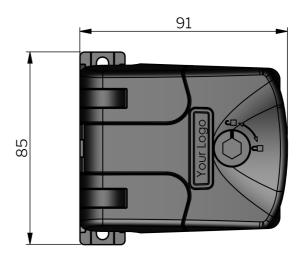

## KLIMA-FLEX COMPACT LATCH **HINGE**

The patented Klima-flex Compact Latch Hinge is specifically for insulated and pressurized doors. The hinge can be adjusted 3 mm in all three directions, it creates 3 mm compression and allows you to open the door 180° in either direction, or to remove the door completely.